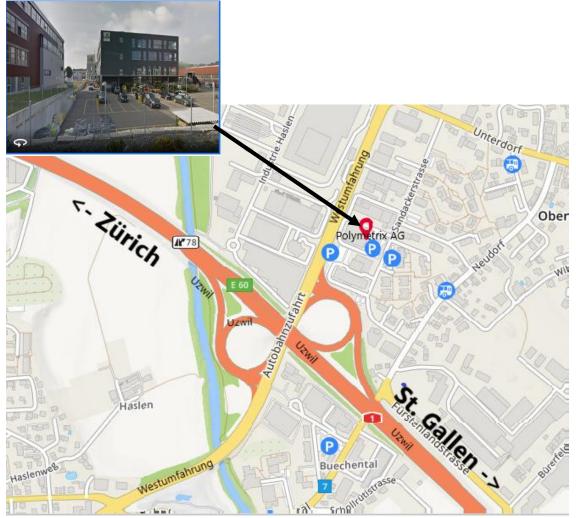

## **Polymetrix AG: Directions**

Polymetrix AG Sandackerstrasse 24 9245 Oberbüren Switzerland Phone: + 41 71 552 10 00

- The office is on the top floor of the Landi-building
- Please use the bell at the main entrance

## By car from Zurich

- Exit A1 «Uzwil / Oberbüren»
- Turn left
- At the roundabout take the first exit on the right
- After approx. 100m turn right into Sandackerstrasse
- After approx. 200m go right into the Landi building. 3<sup>rd</sup> floor

## By car from St. Gallen

- Exit A1 «Uzwil / Oberbüren»
- Turn right
- A the roundabout take the first exit on the right
- After approx. 100m turn right into Sandackerstrasse
- After approx. 200m go right into the Landi building. 3<sup>rd</sup> floor